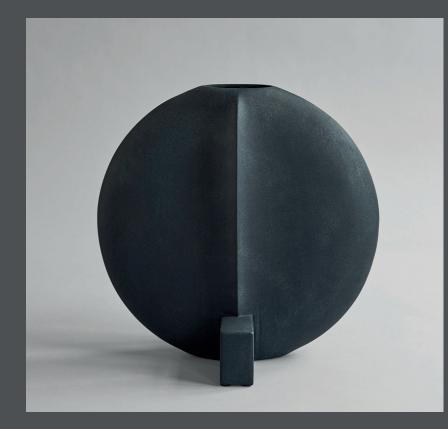

## **GUGGENHEIM BIG**

The connection between the sharp archetypical geometric lines and thin silhouettes of the Guggenheim collection creates a decorative, optical illusion.

Its three-dimensional form is intriguing from any angle. The texture of the handmade surface beautifully catches the light and becomes an artistic object in the space.

The hand glazed ceramic collection may vary slightly in terms of colour and it is not 100% waterproof.

Designed by Kristian Sofus Hansen & Tommy Hyldahl.

## Product no: 203004

Type: Vase - Indoor

Colour: Black

Material: Ceramic

Care instructions: Use a soft dry cloth to clean the product. Do not use household cleaners. Not waterproof

Dimensions: L49 / W27 / H45 CM