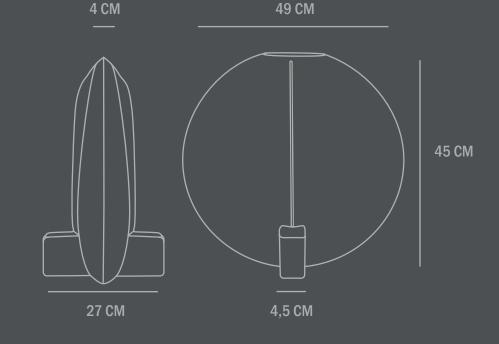

## Product no: 203004

Type: Vase - Indoor

Colour: Black

Material: Ceramic

Care instructions: Use a soft dry cloth to clean the product. Do not use household cleaners. Not waterproof

Dimensions: L49 / W27 / H45 CM